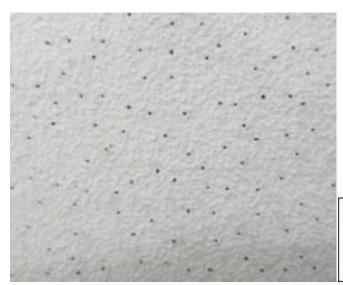

## Minerotex Dune

- Non-directional pattern Fresh, clean and aesthetic look Provides dual inhibition of mold/mildew and odor/staincausing bacteria (For indoor Environmental Quality). Lightweight and easy to cut Eco-friendly and Biodegradable
- Typical Uses:Reception areas, Showrooms, Individual offices, Cloakrooms, Meeting rooms, Conference rooms,
  Sport rooms, Cafeterias, Restaurants, Canteens, Consulting rooms, Concert halls, Theatres, Libraries, Lounges,
  Shops, Bars, etc.

#### **ADVANTAGES:**

- Random & fine perforation.
- Aesthetic, fresh & clean look.
- Eco-friendly and Bio-degradable.